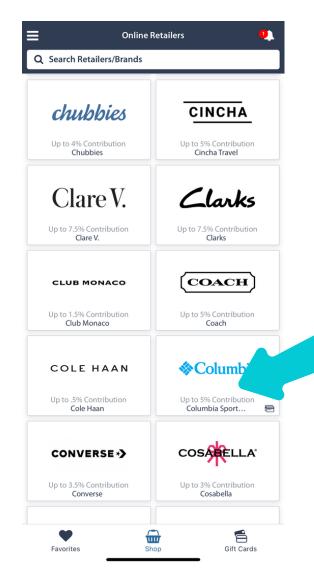

Step 2: You can start searching for retailers and heart it to add it to your favorites list. You'll be able to see the percent give back for each retailer.

3. Each time you shop within the ShopRaise app or website, a percentage of the purchase is given back to our organization. \*\*\*Download the mobile app