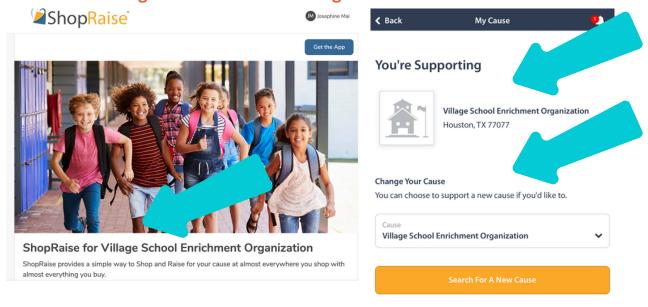

## How to Link VSEO to your ShopRaise Account

Step 1: Visit http://shopraise.com/go/azQ. Create or login to an account. If you used the link above then it will take you directly to Village School Enrichment Organization. If your account is not linked to VSEO, you can click on "My Cause" and enter in Village School Enrichment Organization.