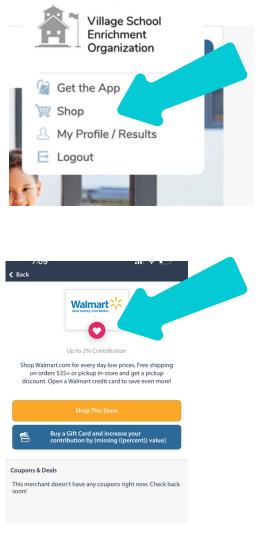

Step 2: You can start searching for retailers and heart it to add it to your favorites list. You'll be able to see the percent give back for each retailer.

3. Each time you shop within the ShopRaise app or website, a percentage of the purchase is given back to our organization. \*\*\*Download the mobile app

for easier access!

4. You've just linked your ShopRaise account to The Village School Enrichment Organization! Each time you shop, a portion of your purchase is given back to us which helps support extracurricular programs for students and teachers at The Village School. Thank you for supporting our Village community!